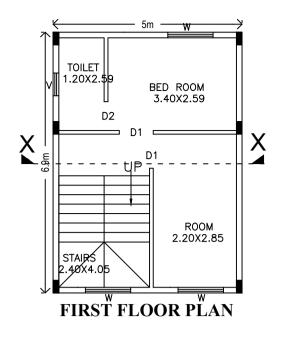

## FAR & Tenement Details

| Block        | No. of Same<br>Bldg | Total Built Up<br>Area (Sq.mt.) | Deductions (Area in Sq.mt.) A |         | Proposed FAR<br>Area<br>(Sq.mt.) | Total FAR<br>Area (Sq.mt. |
|--------------|---------------------|---------------------------------|-------------------------------|---------|----------------------------------|---------------------------|
|              | _                   |                                 | StairCase                     | Parking | Resi.                            |                           |
| AA (BB)      | 1                   | 115.11                          | 11.61                         | 29.16   | 69.00                            | 74.34                     |
| Grand Total: | 1                   | 115.11                          | 11.61                         | 29.16   | 69.00                            | 74.34                     |
| -            | •                   |                                 | •                             |         |                                  |                           |