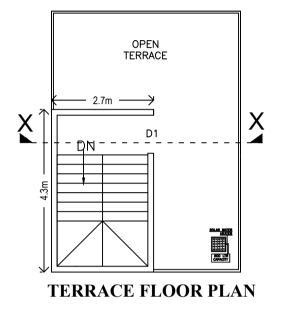

## FAR & Tenement Details

| Block        | No. of Same<br>Bldg | Total Built Up<br>Area (Sq.mt.) | Deductions (Area in Sq.mt.) A |         | Proposed FAR<br>Area<br>(Sq.mt.) | Total FAR<br>Area (Sq.mt. |
|--------------|---------------------|---------------------------------|-------------------------------|---------|----------------------------------|---------------------------|
|              | _                   |                                 | StairCase                     | Parking | Resi.                            |                           |
| AA (BB)      | 1                   | 115.11                          | 11.61                         | 29.16   | 69.00                            | 74.34                     |
| Grand Total: | 1                   | 115.11                          | 11.61                         | 29.16   | 69.00                            | 74.34                     |
| -            | •                   |                                 | •                             |         |                                  |                           |